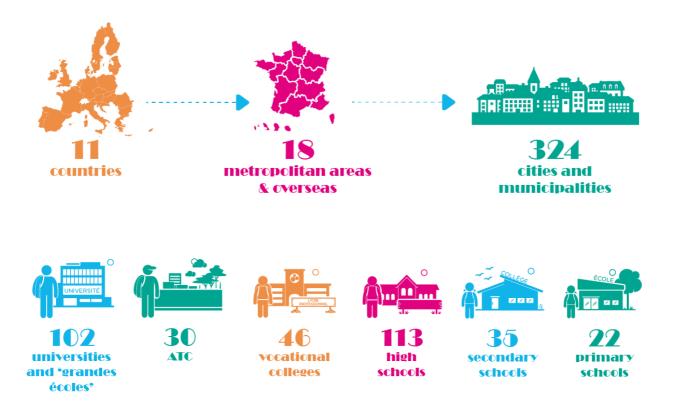

#### **REMINDER: #ERASMUSDAYS IN 2017**

On the 13<sup>th</sup> and 14<sup>th</sup> of October last year, 655 events were held in 11 European countries during the #ErasmusDays, in Germany, Austria, Belgium, Cyprus, Spain, France, Italy, Malta, Norway, Poland and Romania.

In over 320 towns and cities across Europe, Erasmus + project leaders organised events to promote mobility and highlight their initiatives and their impact in the territories and sectors. Every sector benefiting from the Erasmus + programme was represented, youth and sport, school sector, vocational and education training, higher education, adult education, trans-sectorial projects, KA1, KA2 and KA3 projects.