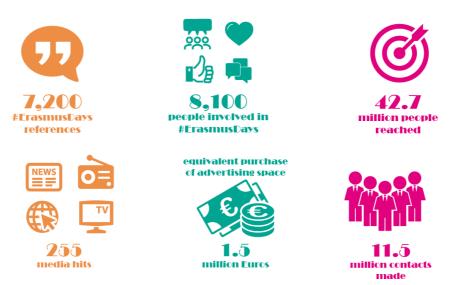

#### **REMINDER: #ERASMUSDAYS IN 2017**

On the 13<sup>th</sup> and 14<sup>th</sup> of October last year, 655 events were held in 11 European countries during the #ErasmusDays, in Germany, Austria, Belgium, Cyprus, Spain, France, Italy, Malta, Norway, Poland and Romania.

In over 320 towns and cities across Europe, Erasmus + project leaders organised events to promote mobility and highlight their initiatives and their impact in the territories and sectors. Every sector benefiting from the Erasmus + programme was represented, youth and sport, school sector, vocational and education training, higher education, adult education, trans-sectorial projects, KA1, KA2 and KA3 projects.