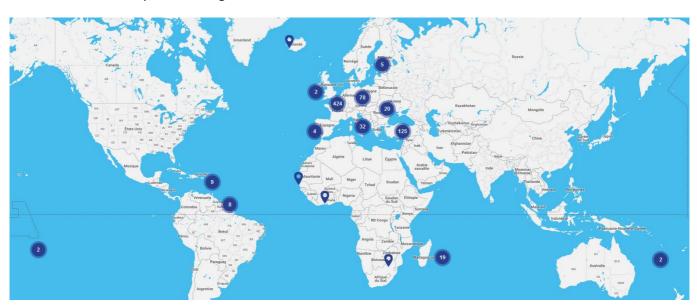

#### **MORE THAN 800 EVENTS ALREADY REGISTERED**

By September 12<sup>th</sup> 2018, more than 800 events had been registered in 29 countries: Albania, Belgium, Bosnia-Herzegovina, Croatia, Cyprus, Czech Republic, Finland, France, Germany, Greece, Hungary, Iceland, Ireland, Italy, Ivory Coast, Latvia, Malta, Marocco, Netherlands, Poland, Portugal, Romania, Senegal, Slovenia, South Africa, Serbia, Sweden, Turkey, United Kingdom.