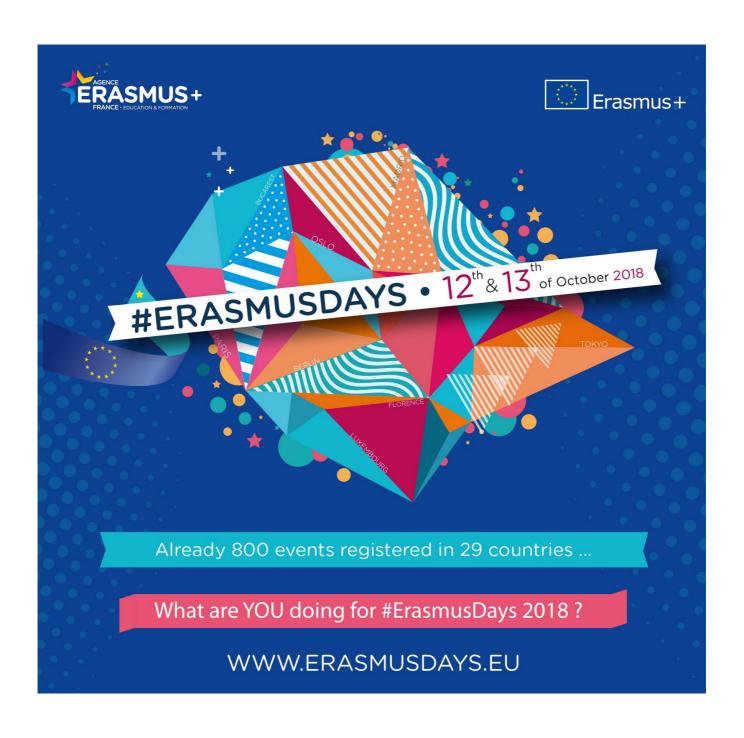

#### **#ERASMUSDAYS 2018**

The #ErasmusDays 2018 will take place on October 12<sup>th</sup> and 13<sup>th</sup> in more than 29 European countries and beyond. Everyday new events are being added to the **800 one already registered** on the <u>www.erasmusday.eu</u> website.

#### **MORE THAN 800 EVENTS ALREADY REGISTERED**

By September 12<sup>th</sup> 2018, more than 800 events had been registered in 29 countries: Albania, Belgium, Bosnia-Herzegovina, Croatia, Cyprus, Czech Republic, Finland, France, Germany, Greece, Hungary, Iceland, Ireland, Italy, Ivory Coast, Latvia, Malta, Marocco, Netherlands, Poland, Portugal, Romania, Senegal, Slovenia, South Africa, Serbia, Sweden, Turkey, United Kingdom.